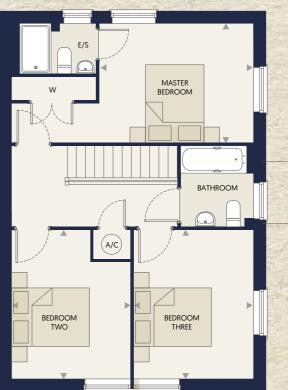

## **THE HAWLEY**

Total floor area 119.8 sq m 1290 sq ft (plot 91)

## FIRST FLOOR

| Master Bedroom | 3.90m x 3.05m | 12'10" x 10'1" |
|----------------|---------------|----------------|
| Bedroom Two    | 3.78m x 3.03m | 12'5" x 9'11"  |
| Bedroom Three  | 3.78m x 3.03m | 12'5" x 9'11"  |

C - Cupboard A/C - Airing Cupboard E/S - En Suite W - Wardrobe

Whilst the greatest care has been taken to share accurate information in these property particulars, they are for guidance only and we reserve the right to alter specification, layout, design, and materials without notice. The images, illustrations and layouts shown are indicative and should therefore not be taken as the final representation of the home(s) or used for purchasing furniture, carpet, or other furnishings. Detailed plans which show plot specifics are available upon request and should be checked prior to making any purchases.