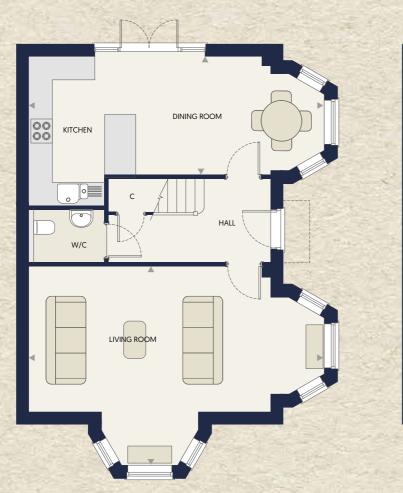

## **THE HAWLEY**

Total floor area 119.8 sq m 1290 sq ft (plot 91)

## **GROUND FLOOR**

| Living Room           | 7.54m x 5.08m | 24'9" x 16'8" |
|-----------------------|---------------|---------------|
| Kitchen / Dining Room | 7.54m x 3.00m | 24'9" x 9'11" |

C - Cupboard A/C - Airing Cupboard E/S - En Suite W - Wardrobe

Whilst the greatest care has been taken to share accurate information in these property particulars, they are for guidance only and we reserve the right to alter specification, layout, design, and materials without notice. The images, illustrations and layouts shown are indicative and should therefore not be taken as the final representation of the home(s) or used for purchasing furniture, carpet, or other furnishings. Detailed plans which show plot specifics are available upon request and should be checked prior to making any purchases.